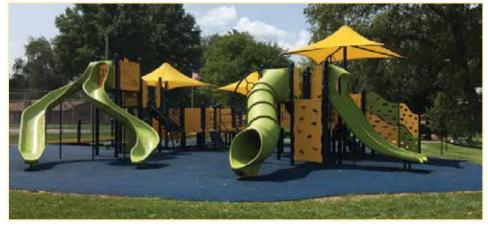

The Township recently completed a new Dek Hockey Rink to complement the new swimming pool as well as upgrades and enhancements to the park's playground equipment. Please take time this summer to visit our Park.