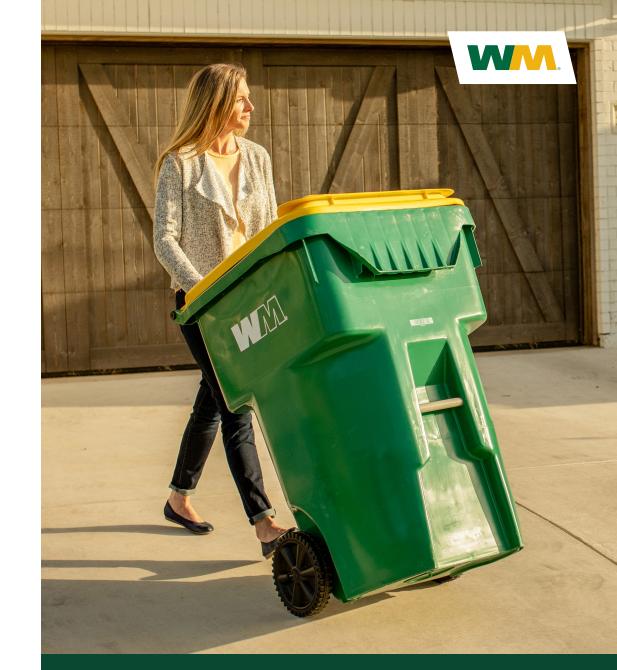

# **Scott Township**

**UPDATED** Trash and Recycling Collection Guide 2024

### **Dear Scott Township Resident:**

WM is proud to be your environmental solutions provider. As part of our new contract with Scott Township, all residents will receive automated curbside collection. Beginning January 1, 2024, residents will be limited to material that fits inside of the cart for collection. Material outside of the cart will not be collected. Additional carts can be requested for a fee. The attached calendar shows your recycling and bulk collection service weeks.

#### **Automated Trash Collection**

- Residents must use their 96-gallon carts for automated trash collection. Residents will receive cart limited service beginning January 1, 2024.
- Place your cart at the curb after 6:00 p.m. the night before your scheduled collection or by 6:00 a.m. on your service day.
- Bulk items will be collected once a month during the 1st full week of the month. Please reference the calendar for your 2024 bulk collection dates.
- Make sure there are at least 3 feet between your carts and any obstacles -mailboxes, parked cars or trees.