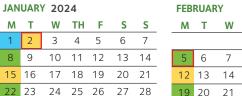

## **UPDATED** 2024 Recycling and Bulk Collection Schedule

Recycle Week A Recycle Week B

Residents will receive every week curbside trash collection and every-other week curbside recycling collection. Please reference the street listing to identify your trash and recycling collection day and week.

Bulk items will be collected during the 1st full week of the month.

| FEBRUARY |    |    |    |    |    | MA | RCH |    |    |    |    |    |    |
|----------|----|----|----|----|----|----|-----|----|----|----|----|----|----|
| M        | Т  | W  | TH | F  | S  | S  | M   | Т  | W  | TH | F  | S  | S  |
|          |    |    | 1  | 2  | 3  | 4  |     |    |    |    | 1  | 2  | 3  |
| 5        | 6  | 7  | 8  | 9  | 10 | 11 | 4   | 5  | 6  | 7  | 8  | 9  | 10 |
| 12       | 13 | 14 | 15 | 16 | 17 | 18 | 11  | 12 | 13 | 14 | 15 | 16 | 17 |
| 19       | 20 | 21 | 22 | 23 | 24 | 25 | 18  | 19 | 20 | 21 | 22 | 23 | 24 |
| 26       | 27 | 28 | 29 |    |    |    | 25  | 26 | 27 | 28 | 29 | 30 | 31 |

2 3 4 5 6 7 8

Bulk Collection Week

JANUARY 2024

29 30 31

M T W TH F S S

1 2 3 4 5 6 7

8 9 10 11 12 13 14

**15** 16 17 18 19 20 21

22 23 24 25 26 27 28

M T W TH F S S

| ×    |  | oc | ОВЕ | R  |    |    |  |
|------|--|----|-----|----|----|----|--|
| ners |  | М  | Т   | W  | TH | F  |  |
|      |  |    | 1   | 2  | 3  | 4  |  |
|      |  | 7  | 8   | 9  | 10 | 11 |  |
|      |  | 14 | 15  | 16 | 17 | 18 |  |
|      |  | 21 | 22  | 23 | 24 | 25 |  |
|      |  | 28 | 29  | 30 | 31 |    |  |